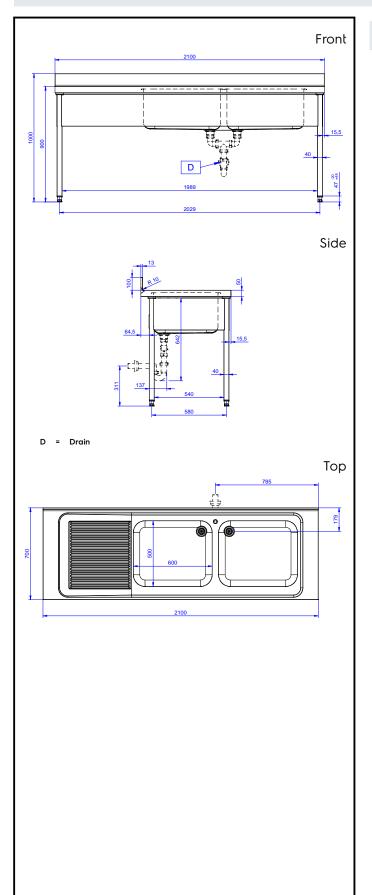

### Main Features Sturdiness, stability and reliability of table accurately tested. Construction • 50 mm worktop in 304 AISI stainless steel, 10/10 in thickness with overflow rim along the top. • Square section legs and 40 mm height-adjustable feet in 304 AISI stainless steel. Sink tops easily slotted onto the legs and taps are easily installed from the rear. Delivered in knock-down package. • Wide range of taps are available to suit every need. Drainage area suitable for drying operations • 100 mm upstand with 10 mm radioused corner and 13 mm deep, designed to be used against a wall. **Optional Accessories** Set of 4 wheels (2 with brake) PNC 855150 □ d. 100mm for tables and sinks (total height on wheels= 993 mm) Lower shelf for 2100mm tables PNC 855279 □ and sinks 132813 (LG2126SXPN) Sink Unit with 2 bowls • Elbow operated mixer tap with PNC 855322 $\Box$ 600x500mm and left hand spout 3/4", single hole drainer, 2100mm Elbow operated mixer tap with PNC 855323 🗅 short spout 3/4", single hole Foot operated mixer tap (hot PNC 855328 🗅 and cold) with spout 3/4" **Short Form Specification** Single plastic drain syphon 2 PNC 895313 for Sinks Item No. Made from 304 AISI stainless steel. The 50mm high worktop in 304 AISI stainless steel, 1mm in thickness, is sounddeadened and has an overflow rim and welded corners. Integral rear upstand, h=100mm, with 8mm radius. All-round apron. Square section legs 40x40mm on 1" heightadjustable feet (+/-20mm) N. 2 bowls mm600x500x300h with overflow pipe and 2" drain hole; left hand drainer.

## Key Information:

| External dimensions, Width:  |              |  |
|------------------------------|--------------|--|
| 132813 (LG2126SXPN)          | 2100 mm      |  |
| External dimensions, Depth:  | 700 mm       |  |
| External dimensions, Height: | 1000 mm      |  |
| Upstand Dimensions, Height:  | 100 mm       |  |
| Upstand Dimensions, Depth:   | 13 mm        |  |
| Upstand Dimensions, Radius:  | R=10         |  |
| Bowls number                 | 2            |  |
| Bowl dimensions              | 600x500xH320 |  |
| Worktop thickness:           | 50 mm        |  |
| Net weight:                  | 65 kg        |  |
|                              |              |  |